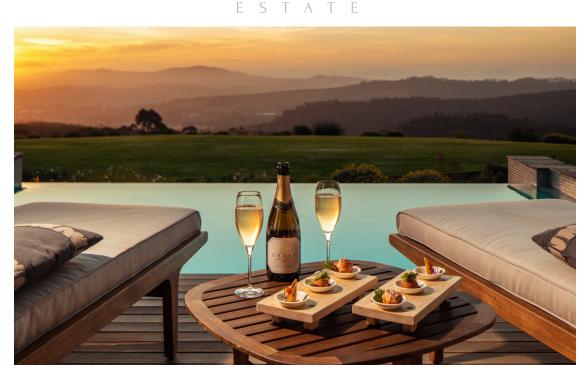

## Our generous inclusions:

Accommodation for two guests, full breakfast in your lodge or at Indochine Restaurant, a bottle of wine in your lodge on arrival, minibar and minibar snacks, use of in-room Nespresso machine, a box of Delaire Graff Estate wines (selection of six wines to take home with you), 15% discount on wine purchases at the Delaire Graff Wine Lounge during your stay, complimentary wine tasting at Delaire Graff Wine Lounge during your stay, one special 3-course set dinner at Indochine Restaurant during your stay, private heated plunge pool, private access to the Tech-no Gym (book your time) and walks in the vineyards.