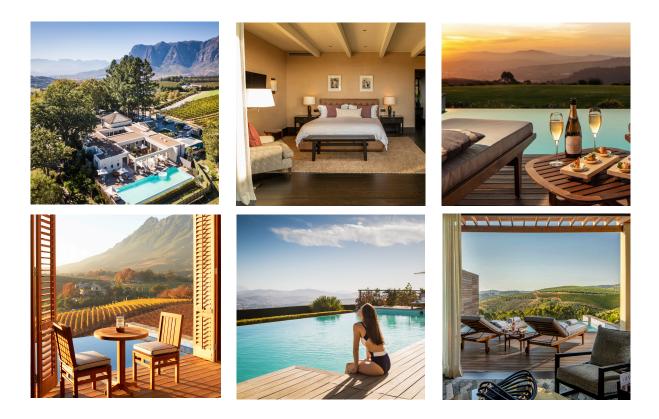

> > ENQUIRE TO BOOK

Our usual wonderful inclusions apply:

Accommodation for two guests, full breakfast (in your lodge or at Indochine Restaurant), complimentary minibar snacks, and use of in-room Nespresso machine and Wi-Fi, private heated plunge pool, in-room dining options, private access to the Techno Gym (book your time) and walks in the vineyards.